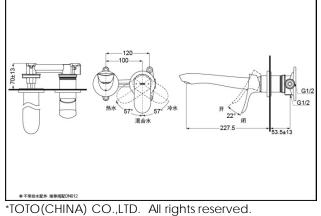

#### TLG01311B Wall-Mounted Lavatory Faucet

TOTO(CHINA) CO.,LID. All rights reserved. TOTO(CHINA) CO.,LTD. www.toto.com.cn