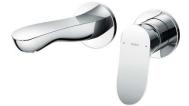

Wall-Mounted Lavatory Faucet

TLG01310B (W/O pop-up waste) TLG01311B (W/O pop-up waste)

#### Others

Series : GO

TLG01310B Wall-Mounted Lavatory Faucet

\*TOTO(CHINA) CO.,LTD. All rights reserved.