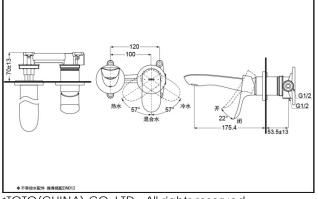

#### Others

Series : GO

TLG01310B Wall-Mounted Lavatory Faucet

\*TOTO(CHINA) CO.,LTD. All rights reserved.