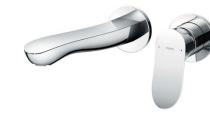

Wall-Mounted Lavatory Faucet

TLG01310B (W/O pop-up waste) TLG01311B (W/O pop-up waste)

#### TLG01311B Wall-Mounted Lavatory Faucet

TOTO(CHINA) CO.,LID. All rights reserved. TOTO(CHINA) CO.,LTD. www.toto.com.cn